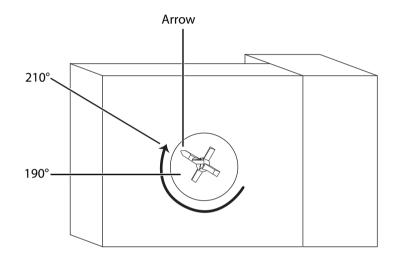

## Tip: How to tighten hidden cams

In the **remaining** steps, use these illustrations for instructions on tightening hidden cams. **Warning:** Risk of damage or injury. Hidden cams must be completely tightened. Hidden cams that are not completely tightened will loosen, and parts may separate.

In the illustration below, the hidden cam has not been tightened enough.

Make sure that you turn the hidden cam a minimum of 190° to a maximum of 210°. Note the position of the arrow on the hidden cam.